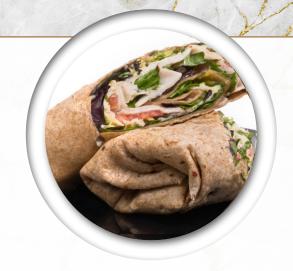

#### CHRISTMAS LUNCH ALL WRAPPED UP

| C 70013  | Thick Cut Turkey Breast                      | 454g |
|----------|----------------------------------------------|------|
| A 1464   | PAXO Sage & Onion Stuffing                   | 200g |
| A 100357 | Brakes Cranberry Sauce                       | 300g |
| C 450716 | Spinach (picked & washed)                    | 100g |
| F 3564   | Cooked Pigs in Blankets (defrosted & sliced) | 400g |
| F 101767 | Mission 12" Wheatbran Wraps                  | 10   |
|          |                                              |      |

- Lay your Wheatbran wrap flat on a board
- 2. Layer in the following order: turkey, spinach, stuffing, cranberry sauce & pigs in blankets
- 3. Roll up tight, cut at angle & serve in a wrap box