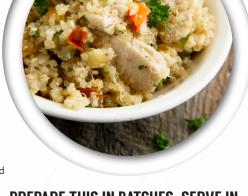

## TURKEY, QUINOA & CRANBERRY FESTIVE POT

| F 120675 | Turkey Roulade                                     | 5     |
|----------|----------------------------------------------------|-------|
| A 119260 | Quinoa                                             | 1.5kg |
| C 13026  | Brussels Sprouts (thinly sliced)                   | 100g  |
| C 455914 | Curly Kale (thinly sliced)                         | 100g  |
| C 10312  | Large Orange (peeled & segmented)                  | 1     |
| A 89849  | Dried Cranberries (soak overnight in orange juice) | 100g  |
| A 100243 | Orange Juice                                       | 100ml |
| A 113988 | Small Food to Go Box                               | 10    |
| A 100262 | Extra Virgin Olive Oil                             | 20ml  |
|          |                                                    |       |

- 1. Cook the turkey roulade at 180°C for 20 mins, until core temperature is reached
- 2. Cut the turkey lengthwise, then thinly slice
- 3. Add the quinoa, kale, sprouts, orange segments, orange juice, cranberries (pre-soaked in orange juice) & olive oil to a baking dish & heat for 5 mins in the oven
- 4. Remove the quinoa mix from the oven & stir through the turkey
- 5. Serve in your food to go box

PREPARE THIS IN BATCHES, SERVE IN POTS AND HOT HOLD OR DISH UP FOR CUSTOMERS TO TAKE AWAY